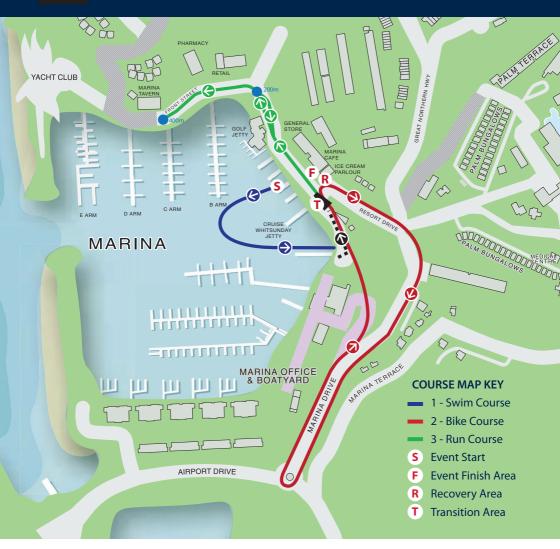

## **GUEST ACCESS INFORMATION**

Bike Course - roads closed 3-7pm, Friday, Saturday and Sunday. Access and transfers to airport available via Marina Terrace.
Run Course (Front Street) - foot traffic only from midnight Thursday – midnight Sunday.

Boatyard roads - closed 3-7pm, Friday, Saturday and Sunday. Foot traffic access to Front Street via the barge jetty.
Parking area

Spectators are welcome on Front Street. Best vantage points are around the Marina Café, 4.30pm – 6pm, Friday, Saturday and Sunday. Green Island Shuttle Bus will not be operating during race times, 3-7pm, Friday, Saturday and Sunday.

All Cruise Whitsundays ferry services will operate to/from the airport jetty from 2.30pm – 6pm Friday, Saturday and Sunday. Continuous bus shuttles will operate from Resort Centre and the Reef View Hotel to the airport jetty.

Airport Drive to One Tree Hill (along Great Northern Highway) will be closed from 5.30am - 6.30am Saturday.