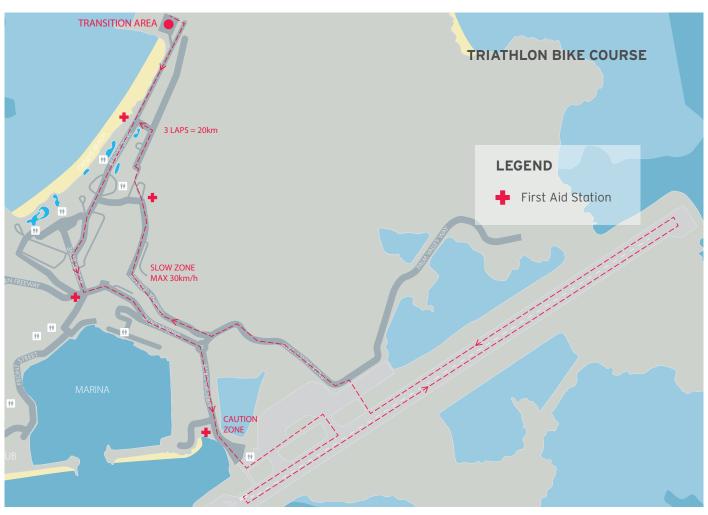

## The following roads will be CLOSED or will have limited access on Saturday 25 November

- / All resort side roads
- / Mango Tree Corner
- / Marina Drive from Mango Tree Corner to airport roundabout
- / Airport Drive and airport roundabout to Palm Valley
- / Marina Terrace (road from Convention Centre to airport roundabout)

## **BEST LOCATIONS TO WATCH THE TRIATHLON**

Aviation Hill - Bike | Catseye Beach - Swim and Run Resort Drive/Reef View Lawns - Bike and Run | Mango Tree Corner - Run and Bike

Thank you for your Cooperation,
The Events Team