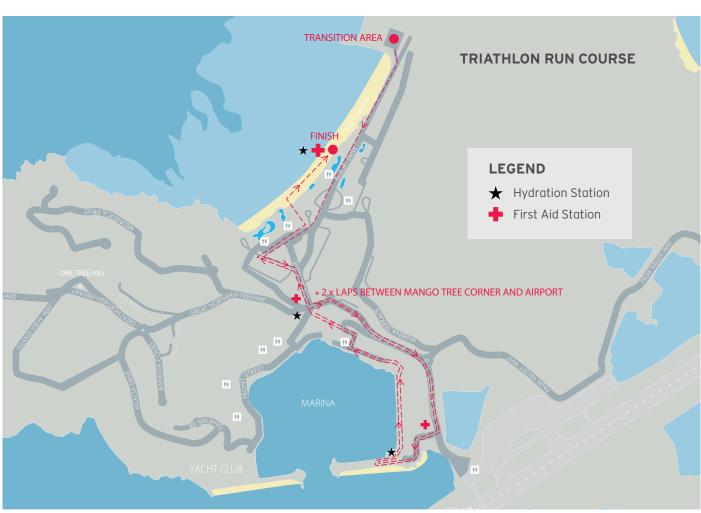

## The following roads will be CLOSED or will have limited access on Saturday 25 November

- / All resort side roads
- / Mango Tree Corner
- / Marina Drive from Mango Tree Corner to airport roundabout
- / Airport Drive and airport roundabout to Palm Valley
- / Marina Terrace (road from Convention Centre to airport roundabout)

## **BEST LOCATIONS TO WATCH THE TRIATHLON**

Aviation Hill - Bike | Catseye Beach - Swim and Run Resort Drive/Reef View Lawns - Bike and Run | Mango Tree Corner - Run and Bike

Thank you for your Cooperation,
The Events Team