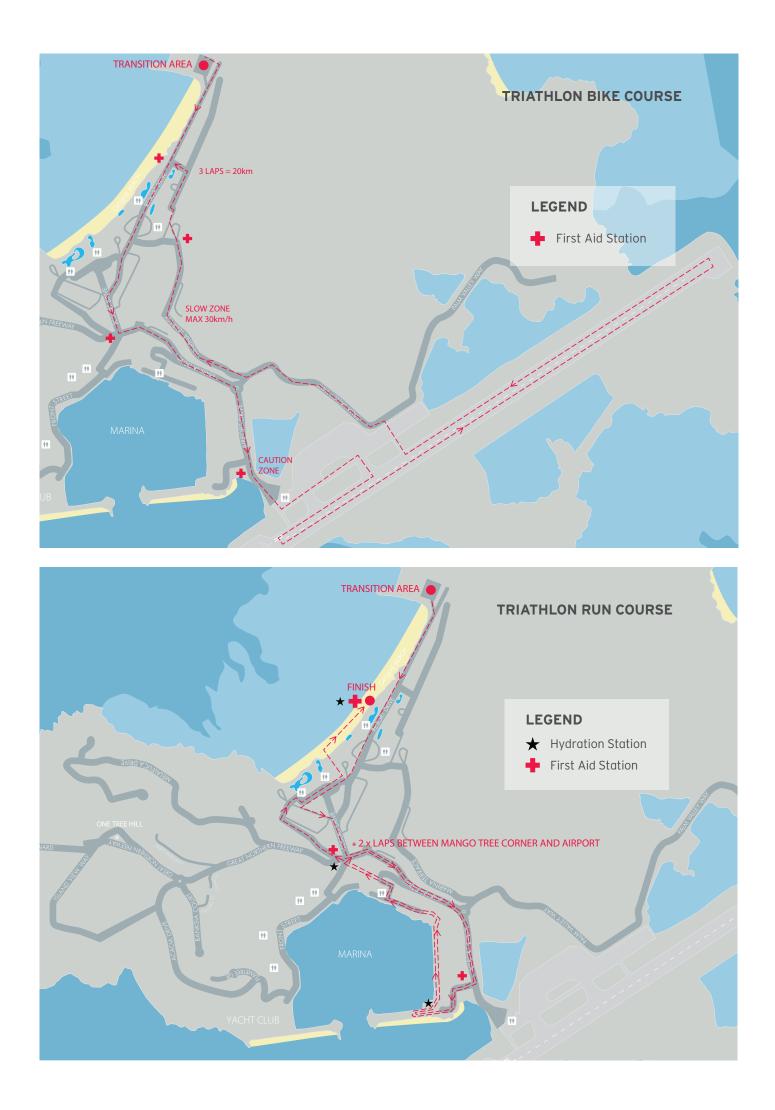

## **ROAD CLOSURE NOTICE**

SATURDAY 13 NOVEMBER 2021 | 5.45AM - 8.30AM

## The following roads will be CLOSED or will have limited access on Saturday 13 November

- / Front Street/Marina Village
- / All resort side roads
- / Mango Tree Corner
- / Marina Drive from Mango Tree Corner to airport roundabout
- / Airport Drive and airport roundabout to Palm Valley
- / Marina Terrace (road from Convention Centre to airport roundabout)

## **BEST LOCATIONS TO WATCH THE TRIATHLON**

Resort Centre - Run | Aviation Hill - Bike | Catseye Beach - Swim and Run Resort Drive/Reef View Lawns - Bike and Run | Mango Tree Corner - Run and Bike

Thank you for your Cooperation, The Events Team