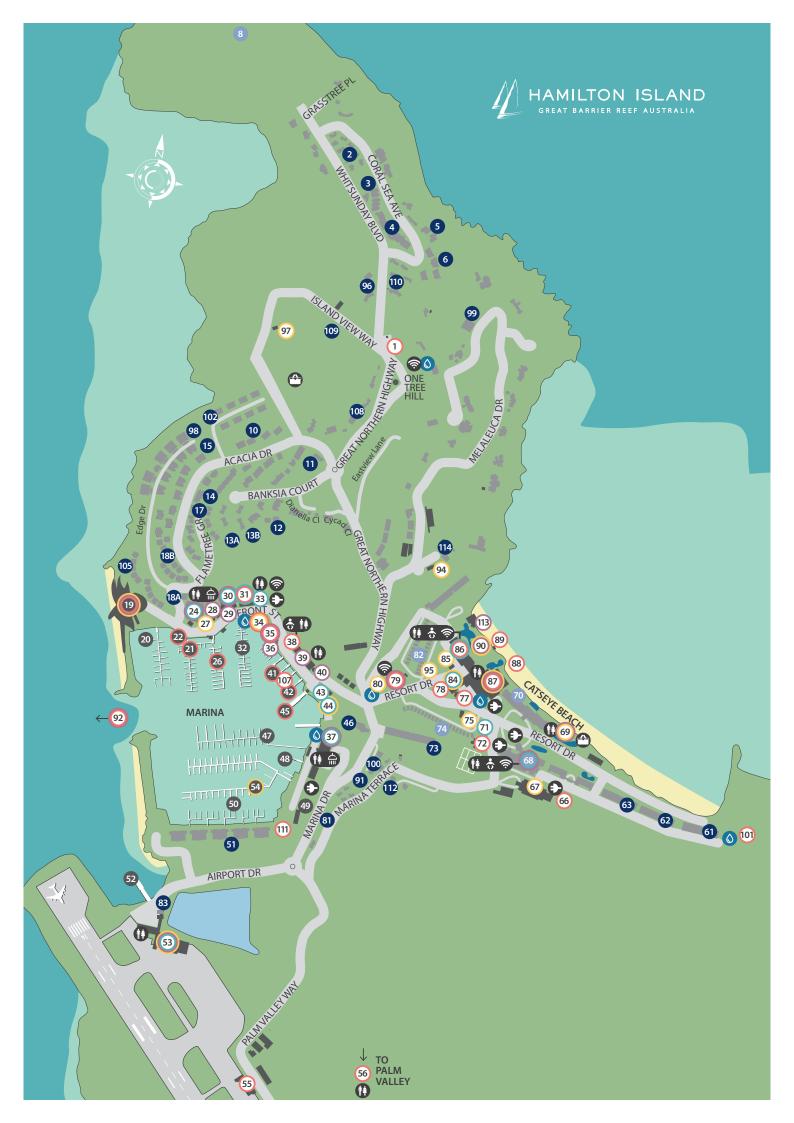

| HUTELS                        |        | FOOLS AFLWORKS              | 84  | Manta Ray                | 35  | D-Arm Marina Bertins        | Z I      |
|-------------------------------|--------|-----------------------------|-----|--------------------------|-----|-----------------------------|----------|
| Beach Club                    | 70     | IGA and Bottleshop          | 37  | Marina Café              | 39  | E-Arm Marina Berths         | 20       |
| Palm Bungalows                | 74, 82 | Hamilton Island Designs     | 33  | Popeye's Fish and Chips  | _29 | Explore Jetty               | 41       |
| Palm Bungalows Reception      | 68     | Hamilton Island Jewellery   | 86  |                          |     | F-Arm Marina Berths         | 47       |
| qualia                        | 8      | Hamilton Island Real Estate | 31  | HOLIDAY HOMES            |     | Fuel Jetty                  |          |
| Reef View Hotel               | 68     | Island Hair and Beauty      | 86  | Alang Alang              | 81  | G-Arm Marina Berths         |          |
|                               |        | Lobby Shop – Reef View      | 68  | Anchorage                | 12  | Hamilton Island Yacht Club  | 19       |
| ACTIVITIES                    |        | Lobby Shop – Resort Centre  |     |                          |     |                             |          |
| Alani                         | 107    | The Deckhouse               | 24  | Bella Vista              | 4   | Chandlery                   | 49       |
| Art Classes (upstairs)        | 31     | Pharmacy                    | 30  | Blue Sands               | 96  |                             |          |
| Beach Sports*                 | 89     | Post Office/Bank@Post       | 44  | Blue Water Views         | 11  | P-Arm Private Marina Berths |          |
| Beach Volleyball Court        | 88     | Resort Store                |     |                          |     | Watersports Jetty           | 22       |
| Buggy Hire                    | 77     | Resort Swimwear             | 84  | Casuarina Cove 9-20      | 18B |                             |          |
| Cruise Whitsundays            | 45     | SALT Swim and Resortwear    | 30  | Clear Water              | 108 | FACILITIES                  |          |
| Dinghy Hire                   | _26    | The Hut                     | 31  | Compass Point            | 14  | Airport Terminal            | 53       |
| Explore Hamilton Island       | 38     | Trader Pete's               | 43  | Cooinda Gardens          | 3   | All Saints Chapel           | 94       |
| Explore Reef Vessel           | 41     |                             |     | The Edge                 | 98  | Beach Pavilion              | 69       |
| Freedom Charters              | 111    | FOOD AND BEVERAGE           |     | Element Hill             | 110 | Bougainvillea Pool*         | 69       |
| Go Karts                      | 56     | RESTAURANTS AND CAFES       |     | Frangipani Lodge         | 61  | Clownfish Club              | 85       |
| Hamilton Island Air           |        |                             | 19  |                          |     |                             |          |
| Hamilton Island Golf Club     | 92     | Hamilton Island Golf        |     |                          |     | Sails Pool*                 |          |
| Hamilton Island Golf Club Je  | tty35  | Clubhouse                   | 92  |                          |     |                             |          |
| Hamilton Island Wildlife      | 79     | coca chu                    | 113 | Holiday Homes Reception  | 83  | Hamilton Island Weddings    | 95       |
| Island Bowling                | 86     | Hamilton Island Wildlife    | 79  | Horizons                 | 112 | Hamilton Island Yacht Club  | 19       |
| Jetski Tours                  | _26    | Manta Ray                   | 35  | Kirribilli               | 91  | Hesperus Picnic Area        | 34       |
| La Mar                        | 107    | Marina Café                 | 39  | La Bella Waters          | 6   | Laundry                     | 27,54    |
| Mini Golf                     |        | Marina Tavern               | 24  | Lagoon Lodge             | 62  | Main Pool                   | 90       |
| Non-motorised watersports     |        |                             | 39  | North Cape               | 5   | Medical Centre              | 75       |
| Off Road Adventure Tours      | 56     | Pizzeria and Gelato Bar     | 39  | Oasis 1-12               | 13A | Point Henning               | 97       |
| On the Edge Catamaran         | 42     | Pool Terrace Restaurant     |     |                          |     |                             |          |
| One Tree Hill Lookout         | 1      | Romano's Restaurant         | 36  | Panorama                 | 10  | Resort Centre               | 87       |
| Palm Valley Recreational Rese | erve56 | Sails                       | 87  | Pavillions               | 51  | Island Safety and Security  | 80       |
| Predator Fishing Tours        | 22     | TAKO                        | 39  |                          |     |                             |          |
| Quads for Kids                | 56     | BARS                        |     | Poinciana Lodge          |     | BBQ Picnic Area             | <b>A</b> |
| Ricochet meeting point        | _34    | Airport Lounge and Bar      | 53  | Shorelines               | 15  | Buggy Charging Area         |          |
| Spa wumurdaylin               | 78     | Beach Pavilion Kiosk        | 69  | The Villa                | 114 | Family/Baby Change Rooms    | X        |
| Sports Club                   | 72     | Bommie Deck                 | 19  | White Haven House        | 99  | Restrooms                   |          |
| Tennis Courts                 | 72     | Garden Bar                  | 30  | Woodlands                | 109 | Restrooms                   | W        |
| Topnotch Game Fishing         | 21     | Island Bar                  | 90  | Yacht Club Villas        | 105 | Showers                     | <b>-</b> |
| Tour and Activity Desk        | 87     | Marina Tavern               | 24  | Yacht Harbour Tower      | 46  | WiFi                        | <b>∂</b> |
| Walking Trail Entrance        |        | One Tree Hill               | 1   |                          |     | Water Fountains             | (🔕       |
|                               |        | Reef Bar and Lounge         |     | MARINA PRECINCT          |     |                             |          |
| RETAIL                        |        | Sails Bar                   | 87  | A-Arm Marina Berths      |     |                             |          |
| Airport Shop                  | 53     | TAKEAWAYS AND SNACKS        |     | Airport Pontoon          |     |                             |          |
| Art Gallery (upstairs)        |        | Bob's Bakery                | 28  | B-Arm Marina Berths      |     |                             |          |
| Australia The Gift            |        | IGA and Bottleshop          | 37  | C-Arm Marina Berths      | 26  |                             |          |
| Floral Callactions Florist    | 24     | Ico croam Parlour           | 40  | Cruico Whiteundays lotty | 15  |                             |          |