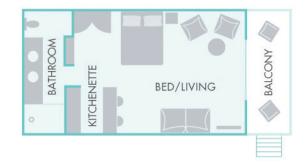

**Property features:** Refurbished room, 24 hour reception, beach towels, air-conditioning and ceiling fan, private balcony, television, kitchenette with microwave and stovetop, bar fridge, tea and coffee making facilities and rooms serviced daily. \*2 x adults and 1-2 children (0-12 yrs) sharing the divan.

| Room Type     | Rating                | Max no. guests | Bedding Configuration             |
|---------------|-----------------------|----------------|-----------------------------------|
| Palm Bungalow | Island-style bungalow | 2              | 1 x king bed and 1 x single divan |