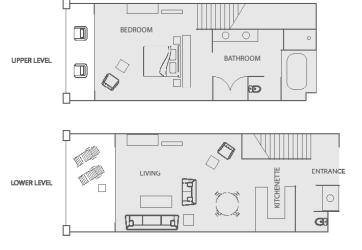

d tennis court
- / Kids Stay and Eat Free program (conditions apply)
- / Baby's First Holiday
- / Daily Newspaper
- Presidential Suite includes use of a four seater golf buggy for the duration of stay

| Room Type                 | Max no.<br>guests | Bedding Configuration                |
|---------------------------|-------------------|--------------------------------------|
| Reef Suite                | 3                 | 2 x queen beds or 1 x king bed       |
| One Bedroom Terrace Suite | 2                 | 1 x king bed and 1 x double sofa bed |
| Two Bedroom Terrace Suite | 6                 | 2 x queen beds and 1 x king split    |
| Presidential Suite        | 6                 | 1 x king bed and 2 x queen beds      |











### One Bedroom Terrace Suite



## Reef King Suite



## Two Bedroom Terrace Suite



## Presidentail Suite