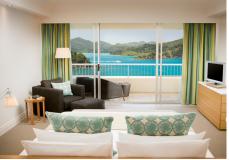

d 'Island Shuttle' service
- / Use of the gym, spa, sauna, and tennis court
- / Kids Stay and Eat Free program (conditions apply)
- / Baby's First Holiday
- / Daily Newspaper
- Presidential Suite includes use of a four seater golf buggy for the duration of stay

| Room Type                 | Max no.<br>guests | Bedding Configuration                |
|---------------------------|-------------------|--------------------------------------|
| Reef Suite                | 3                 | 2 x queen beds or 1 x king bed       |
| One Bedroom Terrace Suite | 2                 | 1 x king bed and 1 x double sofa bed |
| Two Bedroom Terrace Suite | 6                 | 2 x queen beds and 1 x king split    |
| Presidential Suite        | 6                 | 1 x king bed and 2 x queen beds      |











### One Bedroom Terrace Suite



## Reef King Suite



## Two Bedroom Terrace Suite



## Presidentail Suite