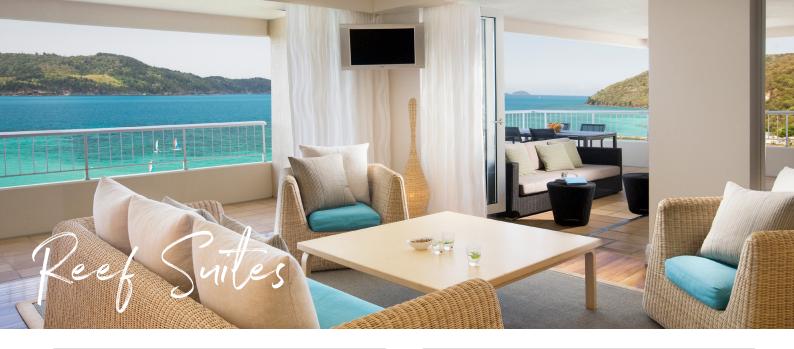

and Shuttle' service
- / Use of the gym, spa, sauna, and tennis court
- / Kids Stay and Eat Free program (conditions apply)
- / Baby's First Holiday
- / Daily Newspaper
- Presidential Suite includes use of a four seater golf buggy for the duration of stay

| Room Type                 | Max no.<br>guests | Bedding Configuration                |
|---------------------------|-------------------|--------------------------------------|
| Reef Suite                | 3                 | 2 x queen beds or 1 x king bed       |
| One Bedroom Terrace Suite | 2                 | 1 x king bed and 1 x double sofa bed |
| Two Bedroom Terrace Suite | 6                 | 2 x queen beds and 1 x king split    |
| Presidential Suite        | 6                 | 1 x king bed and 2 x queen beds      |











### One Bedroom Terrace Suite



## Reef King Suite



## Two Bedroom Terrace Suite



## Presidentail Suite