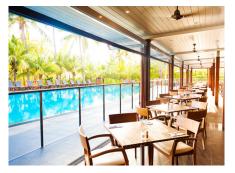

**Property features:** Restaurant, bar and lounge, 35m pool, business centre, tour desk, porters desk, room service, disabled facilities, 24 hour reception, beach towels provided, access to Internet, air-conditioning and ceiling fan, private balcony, television, bar fridge and mini bar, tea and coffee making facilities and rooms serviced daily.