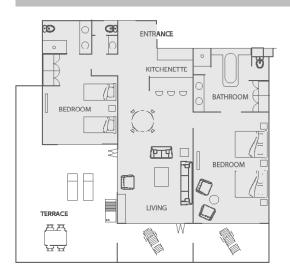

Eat Free program (conditions apply)
- / Baby's First Holiday
- / Daily Newspaper
- Presidential Suite includes use of a four seater golf buggy for the duration of stay

| Room Type                 | Max no.<br>guests | Bedding Configuration                |
|---------------------------|-------------------|--------------------------------------|
| Reef Suite                | 3                 | 2 x queen beds or 1 x king bed       |
| One Bedroom Terrace Suite | 2                 | 1 x king bed and 1 x double sofa bed |
| Two Bedroom Terrace Suite | 6                 | 2 x queen beds and 1 x king split    |
| Presidential Suite        | 6                 | 1 x king bed and 2 x queen beds      |











### One Bedroom Terrace Suite



## Reef King Suite



## Two Bedroom Terrace Suite



## Presidentail Suite