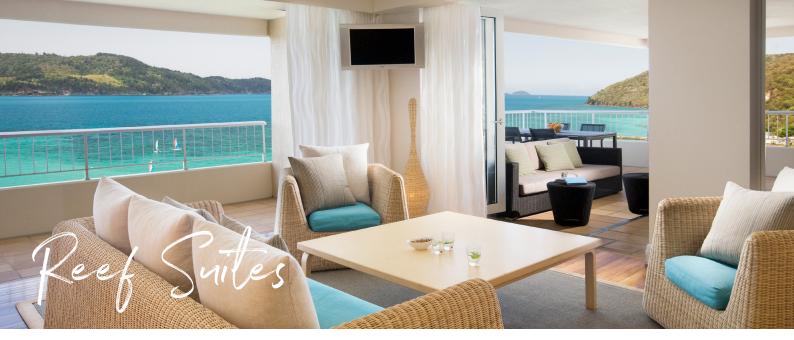

Unwind, relax and stretch out in a luxury suite on one of the top floors of the Reef View Hotel. The Reef View Hotel features extremely large, well-appointed rooms all with private balconies overlooking either landscaped gardens or the breathtaking vista of the Coral Sea. Whether you are travelling with your partner, family or friends, there is a suite that will suite very tupe of holiday.

## Reef King Suite