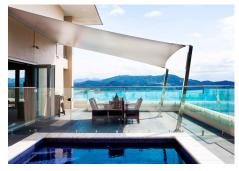

'Island Shuttle' service
- / Use of the gym, spa, sauna, and tennis court
- / Kids Stay and Eat Free program (conditions apply)
- / Baby's First Holiday
- / Daily Newspaper
- Presidential Suite includes use of a four seater golf buggy for the duration of stay

| Room Type                 | Max no.<br>guests | Bedding Configuration                |
|---------------------------|-------------------|--------------------------------------|
| Reef Suite                | 3                 | 2 x queen beds or 1 x king bed       |
| One Bedroom Terrace Suite | 2                 | 1 x king bed and 1 x double sofa bed |
| Two Bedroom Terrace Suite | 6                 | 2 x queen beds and 1 x king split    |
| Presidential Suite        | 6                 | 1 x king bed and 2 x queen beds      |











### One Bedroom Terrace Suite



## Reef King Suite



## Two Bedroom Terrace Suite



## Presidentail Suite