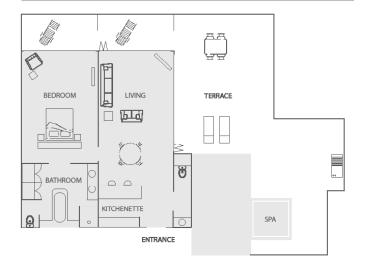

he gym, spa, sauna, and tennis court
- / Kids Stay and Eat Free program (conditions apply)
- / Baby's First Holiday
- / Daily Newspaper
- Presidential Suite includes use of a four seater golf buggy for the duration of stay

| Room Type                 | Max no.<br>guests | Bedding Configuration                |
|---------------------------|-------------------|--------------------------------------|
| Reef Suite                | 3                 | 2 x queen beds or 1 x king bed       |
| One Bedroom Terrace Suite | 2                 | 1 x king bed and 1 x double sofa bed |
| Two Bedroom Terrace Suite | 6                 | 2 x queen beds and 1 x king split    |
| Presidential Suite        | 6                 | 1 x king bed and 2 x queen beds      |











### One Bedroom Terrace Suite



## Reef King Suite



## Two Bedroom Terrace Suite



## Presidentail Suite