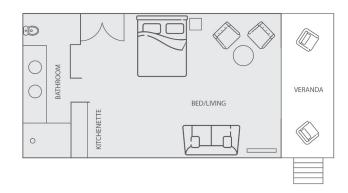

\*2 x adults and 1-2 children (0-12 yrs) sharing the divan.

| Room Type     | Rating                | Max Guests            | Bedding Configuration                                   |
|---------------|-----------------------|-----------------------|---------------------------------------------------------|
| Palm Bungalow | Island-style bungalow | 2 Adults & 2 Children | 1 x king bed and 1 x single divan with pull out trundle |