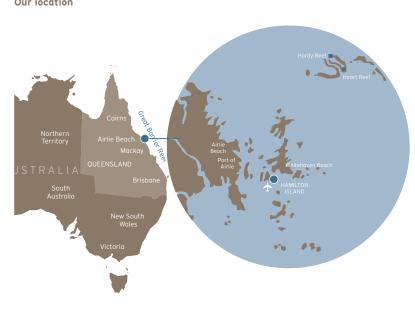

Located on the secluded, northernmost tip of Hamilton Island, one of the 74 Whitsunday Islands situated just off the Queensland coast of Australia, qualia is surrounded by the unsurpassed beauty of the Great Barrier Reef.

Access is easy with just a short, direct flight from Sydney (2 hours), Melbourne (3 hours), Brisbane (90 minutes) or Cairns (70 minutes) to the Great Barrier Reef Airport on Hamilton Island (airport code: HTI). There are also short direct boat transfers from Port of Airlie on the mainland. Guests are met by a qualia Host upon their arrival for their exclusive VIP transfer to qualia.