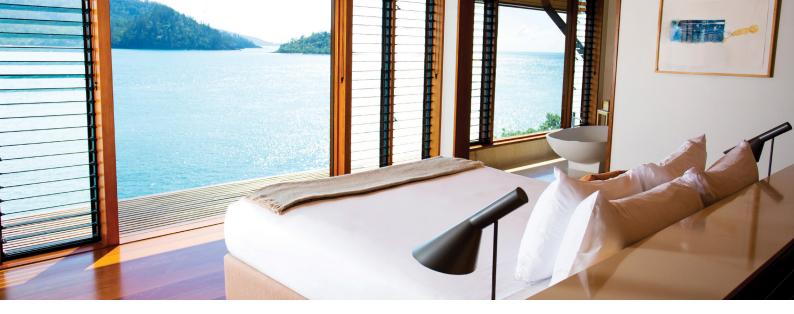

# Leeward Pavilions

 South-facing studio style • Large sundeck with tropical landscape and Coral Sea views • 969 square feet / 90 square metres • Bedding configuration - one king bed or two single beds
 Maximum room capacity - two people

## Windward Pavilions

• North-facing one bedroom pavilions • Own sundeck and private plunge pool, with expansive Coral Sea and Whitsunday Island views • 1,291 square feet / 120 square metres • Bedding configuration - one king bed or two single beds • Maximum room capacity - two people

#### **Beach House**

 Private and exclusive one bedroom pavilion with lap pool and separate guest pavilion with its own ensuite
 Uninterrupted views of the Coral Sea and Whitsunday Islands
 2,583 square feet / 240 square metres
 Bedding configuration - two king beds or four single beds
 Maximum room capacity - four people