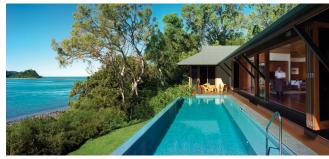

#### **Beach House**

 Private and exclusive one bedroom pavilion with lap pool and separate guest pavilion with its own ensuite
 Uninterrupted views of the Coral Sea and Whitsunday Islands
 2,583 square feet / 240 square metres
 Bedding configuration - two king beds or four single beds
 Maximum room capacity - four people

Beach House

Leeward Pavilion