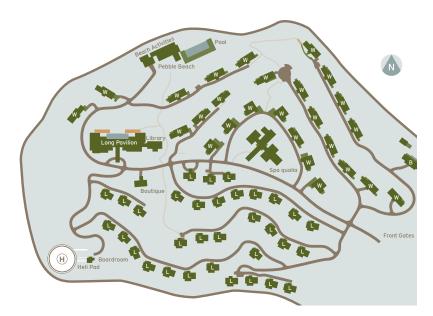

# **Resort layout**

# 60 elegant and private pavilions, nestled amongst 30 acres of tropical landscaped gardens