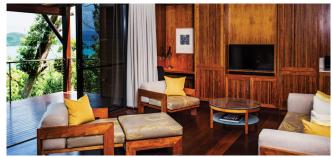

# Leeward Pavilions

 South-facing studio style • Large sundeck with tropical landscape and Coral Sea views • 969 square feet / 90 square metres • Bedding configuration - one king bed or two single beds
 Maximum room capacity - two people

## Windward Pavilions

• North-facing one bedroom pavilions • Own sundeck and private plunge pool, with expansive Coral Sea and Whitsunday Island views • 1,291 square feet / 120 square metres • Bedding configuration - one king bed or two single beds • Maximum room capacity - two people

#### **Beach House**

 Private and exclusive one bedroom pavilion with lap pool and separate guest pavilion with its own ensuite
 Uninterrupted views of the Coral Sea and Whitsunday Islands
 2,583 square feet / 240 square metres
 Bedding configuration - two king beds or four single beds
 Maximum room capacity - four people