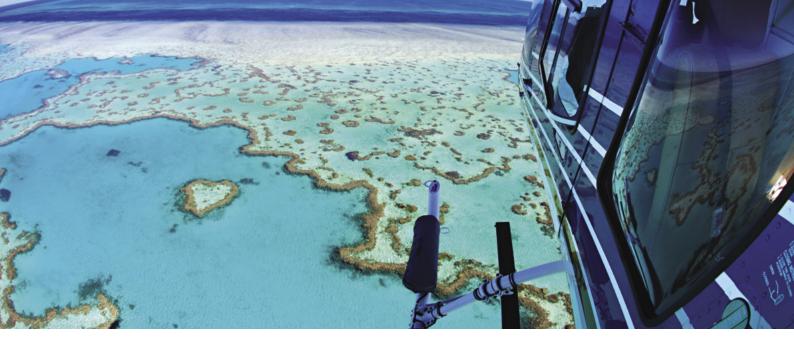

# Great Barrier Reef Discovery

A great way to experience one of the seven natural wonders of the world. Spend some time exploring the Great Barrier Reef, home to some of the most amazing marine life ever seen.

# Reef Discovery Tour (duration: approx 3 hours)

Cruise Whitsundays pontoon. This tour features a 60 minute scenic flight encompassing views of the Whitsunday islands, outer reefs and world famous "Heart Reef". The tour also includes 2 hours at the Reefworld pontoon, complimentary refreshments, snorkelling and coral viewing from the underwater viewing chamber.