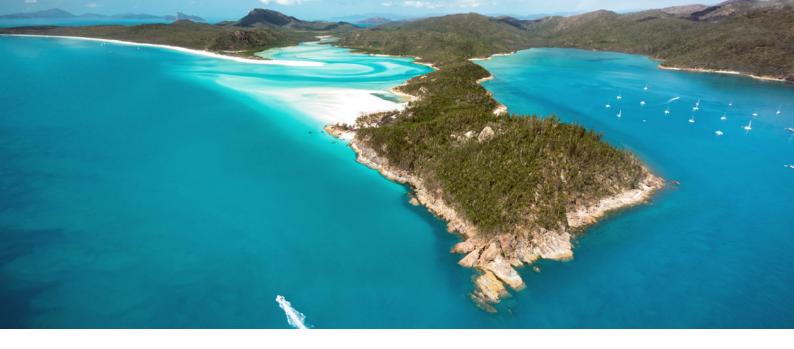

# Whitehaven Beach by helicopter

No trip to the Whitsundays would be complete without a visit to Whitehaven Beach to witness the whitest sand in the world, and what better way to experience it than with sparkling wine and a beach picnic. Fly by helicopter and take in the breathtaking aerial view of the surrounding Whitsunday Islands and fringing reefs.

# Whitehaven Beach Picnic by helicopter

Experience the exhilaration of a scenic helicopter flight over the majestic Hill Inlet and Whitehaven Beach. Discover its spectacular pure white silica sand as your helicopter gracefully lands on the tranquil waters at Whitehaven Beach. Spend time on the beach, soaking up the sun, swim in the crystal waters or simply enjoy your sparkling wine while digging your toes into the squeaky sand.